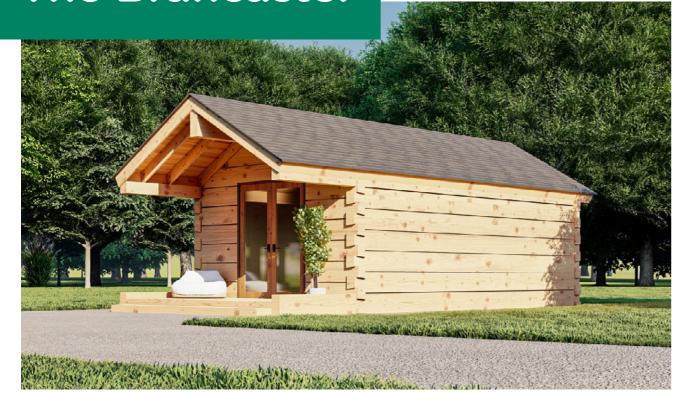

# Glamping lodges from Ecolodgic

An Ecolodgic log cabin is a proper log cabin, built to last for generations to come.

Crafted with Britain's finest Douglas Fir, this durable timber stands true to the test of time. Being an excellent natural insulator, our cabins will protect your customers come rain or shine. Snug in the winter and cool in the summer, each model comes in various sizes, and will be handcrafted on a bespoke basis to meet your every need.

**MODEL A** 

**The Wensum** 

Perfect for a couple's get away from the humdrum of everyday life, The Wensum stays true to the roots of glamping. Your customers can freely explore and immerse in nature, knowing they'll be returning to this steadfast base, that can host all the amenities they could hope for.