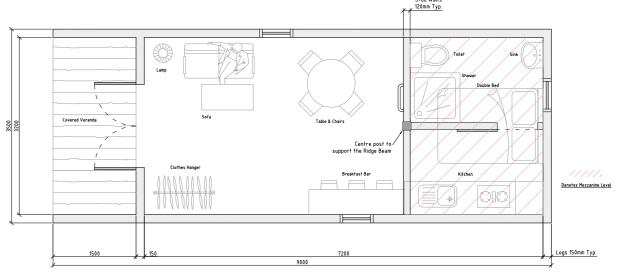

#### MODEL C

MODEL D

With the main entrance located on the length, the Morston allows you to offer a completely different arrangement to our other models. The entrance placement results in a more spacious outdoor lounging area for your customers, perfect for chilling and soaking in the sun on those hot summer days.

#### Comfort

2.4m eaves Hinged internal door Mezzanine

#### **Deluxe**

2.4m eaves Sliding internal door Mezzanine