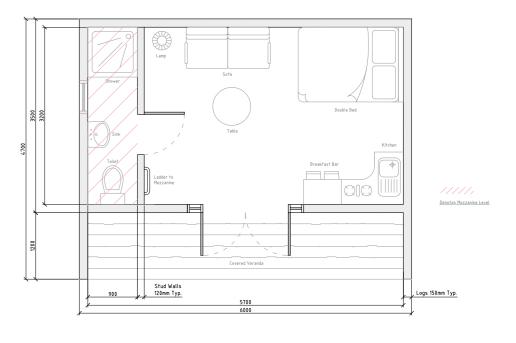

# Comfort

**MODEL B** 

**The Brancaster** 

A glamping lodge, and then some. The Brancaster is for couples or friends in search of adventure but also a comfortable space where they can kick back, relax, and release from the stresses of modern life. With the capacity for a double bed and a dining area, this one could be a real customer favourite.

## **Compact**

1.8m eaves Hinged internal door

#### **Comfort**

2.1m eaves Hinged internal door

#### **Deluxe**

2.4m eaves Sliding internal door Mezzanine