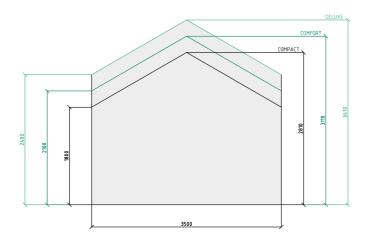

## **Compact**

1.8m eaves Hinged internal door

#### **Comfort**

2.1m eaves Hinged internal door

#### **Deluxe**

2.4m eaves Sliding internal door Mezzanine