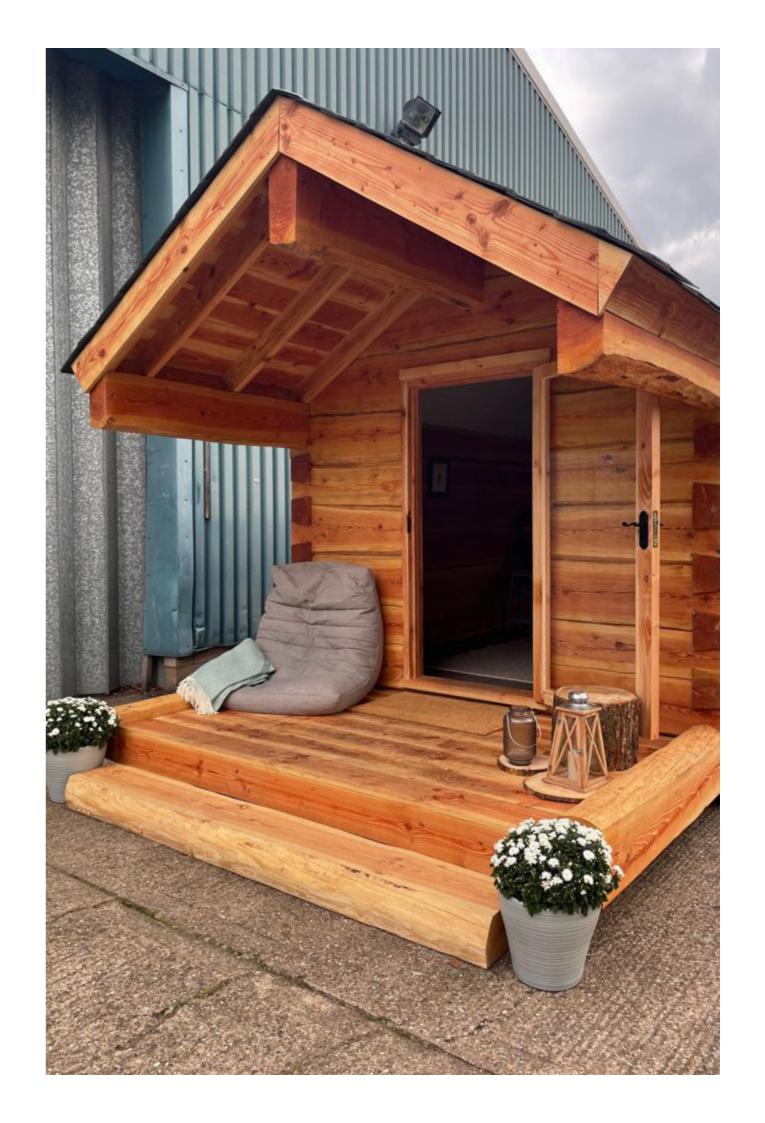

# Glamping lodges from Ecolodgic

An Ecolodgic log cabin is a proper log cabin, built to last for generations to come.

Crafted with Britain's finest Douglas Fir, this durable timber stands true to the test of time. Being an excellent natural insulator, our cabins will protect your customers come rain or shine. Snug in the winter and cool in the summer, each model comes in various sizes, and will be handcrafted on a bespoke basis to meet your every need.

#### **Full build**

Just want a cabin complete and ready to go?

A fully completed lodge with limestone composite slate roofing, door, windows, interior walls, sheep wool insulation, flooring, electrics, plumbing, kitchen and bathroom.