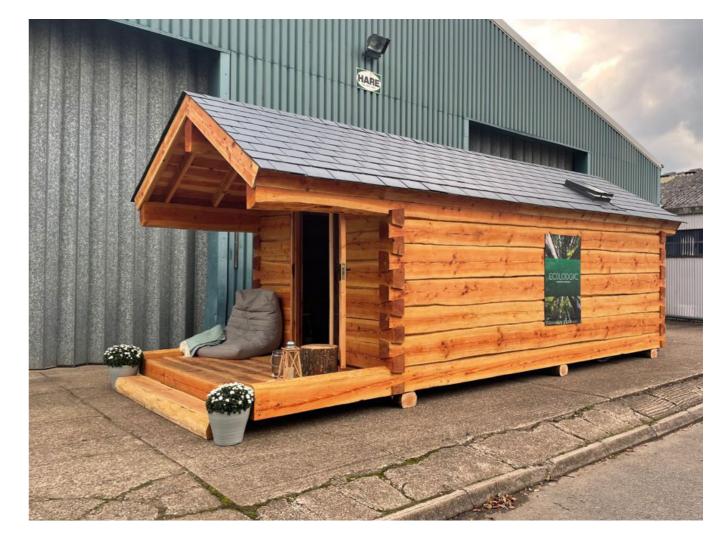

# Glamping lodges from Ecolodgic

An Ecolodgic log cabin is a proper log cabin, built to last for generations to come.

Crafted with Britain's finest Douglas Fir, this durable timber stands true to the test of time. Being an excellent natural insulator, our cabins will protect your customers come rain or shine. Snug in the winter and cool in the summer, each model comes in various sizes, and will be handcrafted on a bespoke basis to meet your every need.

**MODEL A** 

**The Wensum** 

Perfect for a couple's get away from the humdrum of everyday life, The Wensum stays true to the roots of glamping. Your customers can freely explore and immerse in nature, knowing they'll be returning to this steadfast base, that can host all the amenities they could hope for.