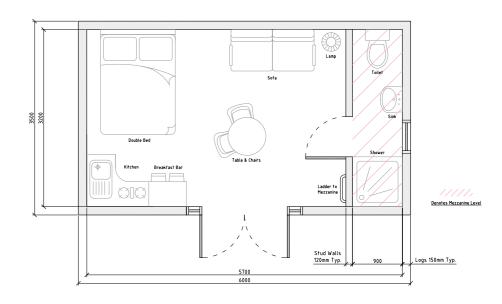

**MODEL A** 

**The Wensum** 

Perfect for a couple's get away from the humdrum of everyday life, The Wensum stays true to the roots of glamping. Your customers can freely explore and immerse in nature, knowing they'll be returning to this steadfast base, that can host all the amenities they could hope for.

## **Compact**

1.8m eaves Hinged internal door

#### Comfort

2.1m eaves Sliding internal door

#### **Deluxe**

2.4m eaves Sliding internal door Mezzanine