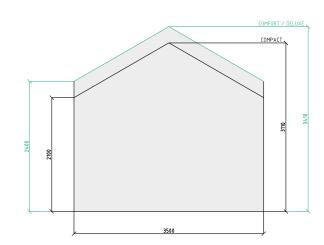

## **Compact**

1.8m eaves Hinged internal door

#### Comfort

2.1m eaves Sliding internal door

#### **Deluxe**

2.4m eaves Sliding internal door Mezzanine