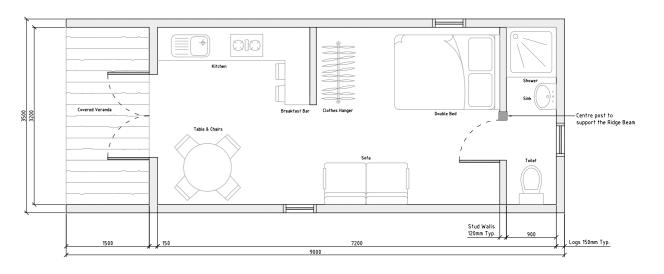

#### MODEL C

MODEL D

With the main entrance located on the length, the Morston allows you to offer a completely different arrangement to our other models. The entrance placement results in a more spacious outdoor lounging area for your customers, perfect for chilling and soaking in the sun on those hot summer days.

#### **OPTIONS**

## **Compact**

2.1m eaves Hinged internal door

#### Comfort

2.4m eaves Hinged internal door Mezzanine

#### **Deluxe**

2.4m eaves Sliding internal door Mezzanine