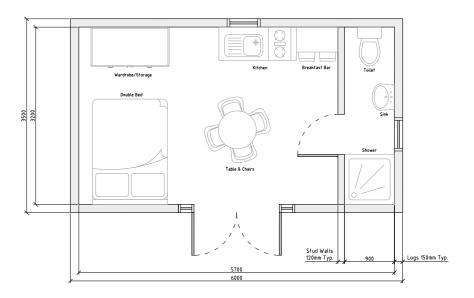

**MODEL A** 

**The Wensum** 

Perfect for a couple's get away from the humdrum of everyday life, The Wensum stays true to the roots of glamping. Your customers can freely explore and immerse in nature, knowing they'll be returning to this steadfast base, that can host all the amenities they could hope for.

## **Compact**

1.8m eaves Hinged internal door

#### Comfort

2.1m eaves Sliding internal door

#### **Deluxe**

2.4m eaves Sliding internal door Mezzanine