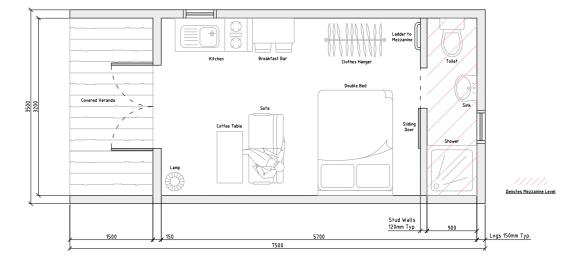

# Comfort

**MODEL B** 

**The Brancaster** 

A glamping lodge, and then some. The Brancaster is for couples or friends in search of adventure but also a comfortable space where they can kick back, relax, and release from the stresses of modern life. With the capacity for a double bed and a dining area, this one could be a real customer favourite.

## **Compact**

1.8m eaves Hinged internal door

#### **Comfort**

2.1m eaves Hinged internal door

#### **Deluxe**

2.4m eaves Sliding internal door Mezzanine