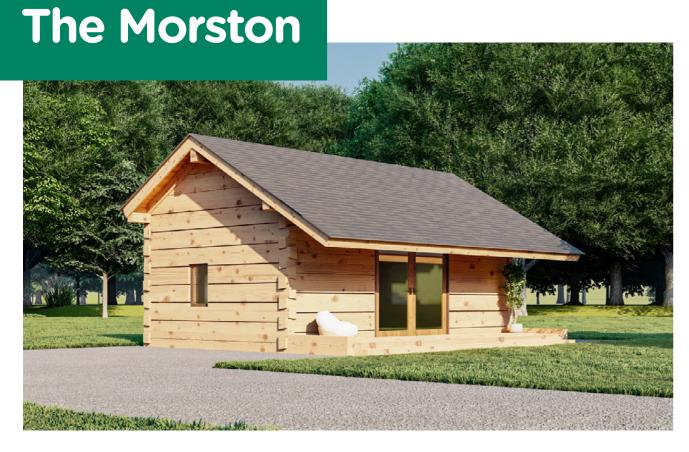

#### MODEL C

MODEL D

With the main entrance located on the length, the Morston allows you to offer a completely different arrangement to our other models. The entrance placement results in a more spacious outdoor lounging area for your customers, perfect for chilling and soaking in the sun on those hot summer days.

# **The Morston**