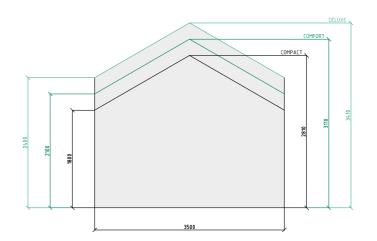

## **Compact**

1.8m eaves Hinged internal door

#### Comfort

2.1m eaves Sliding internal door

#### **Deluxe**

2.4m eaves Sliding internal door Mezzanine