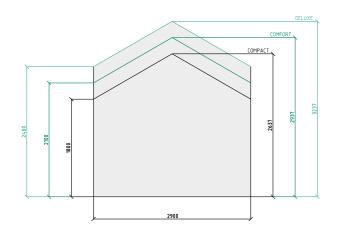

## **Compact**

1.8m eaves Hinged internal door

#### Comfort

2.1m eaves Sliding internal door

#### **Deluxe**

2.4m eaves Sliding internal door Mezzanine