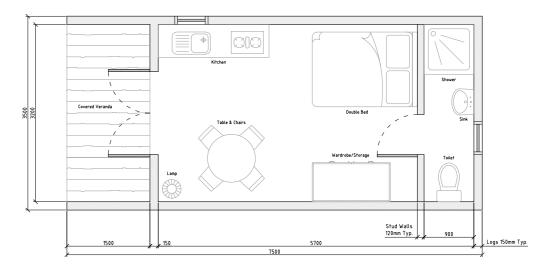

# Comfort

**MODEL B** 

**The Brancaster** 

A glamping lodge, and then some. The Brancaster is for couples or friends in search of adventure but also a comfortable space where they can kick back, relax, and release from the stresses of modern life. With the capacity for a double bed and a dining area, this one could be a real customer favourite.

## **Compact**

1.8m eaves Hinged internal door

#### **Comfort**

2.1m eaves Hinged internal door