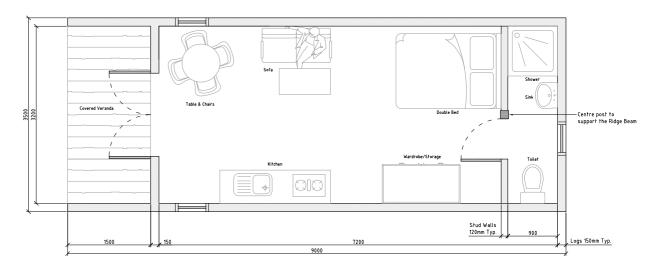

#### MODEL C

MODEL D

With the main entrance located on the length, the Morston allows you to offer a completely different arrangement to our other models. The entrance placement results in a more spacious outdoor lounging area for your customers, perfect for chilling and soaking in the sun on those hot summer days.

## **Compact**

2.1m eaves Hinged internal door

#### Comfort

2.4m eaves Hinged internal door Mezzanine

#### **Deluxe**

2.4m eaves Sliding internal door Mezzanine