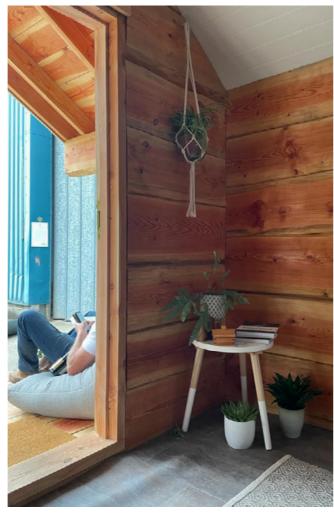

# Glamping lodges from Ecolodgic

An Ecolodgic log cabin is a proper log cabin, built to last for generations to come.

Crafted with Britain's finest Douglas Fir, this durable timber stands true to the test of time. Being an excellent natural insulator, our cabins will protect your customers come rain or shine. Snug in the winter and cool in the summer, each model comes in various sizes, and will be handcrafted on a bespoke basis to meet your every need.