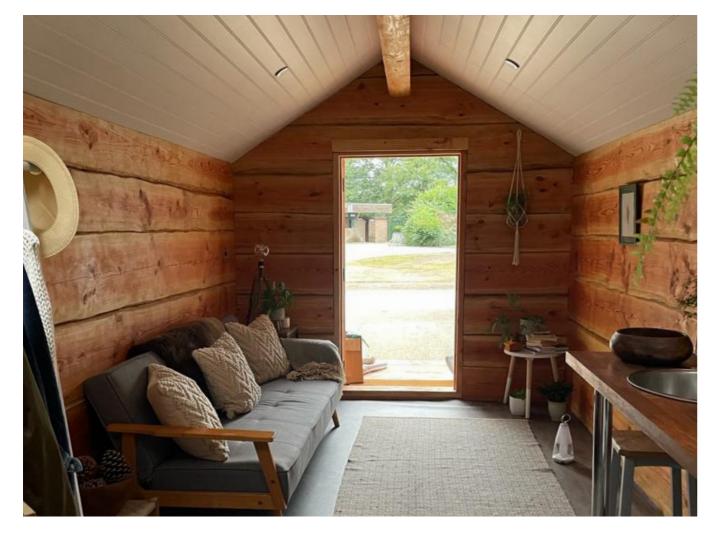

#### **Full build**

Just want a cabin complete and ready to go?

A fully completed lodge with limestone composite slate roofing, door, windows, interior walls, sheep wool insulation, flooring, electrics, plumbing, kitchen and bathroom.