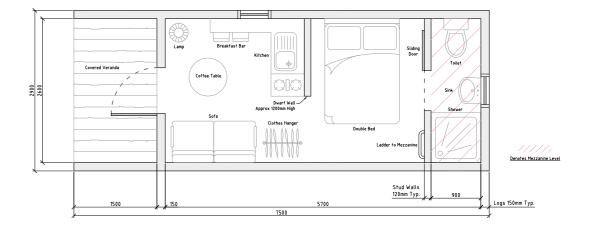

**MODEL A** 

**The Wensum** 

Perfect for a couple's get away from the humdrum of everyday life, The Wensum stays true to the roots of glamping. Your customers can freely explore and immerse in nature, knowing they'll be returning to this steadfast base, that can host all the amenities they could hope for.

#### **Deluxe**

2.4m eaves Sliding internal door Mezzanine