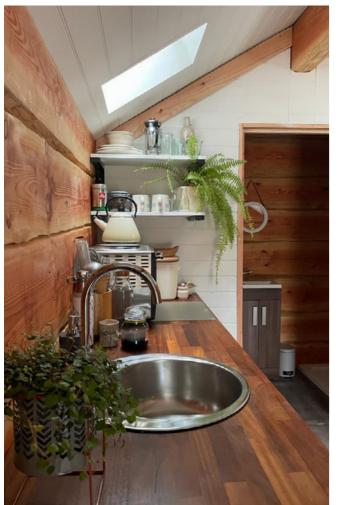

#### **Full build**

Just want a cabin complete and ready to go?

A fully completed lodge with limestone composite slate roofing, door, windows, interior walls, sheep wool insulation, flooring, electrics, plumbing, kitchen and bathroom.