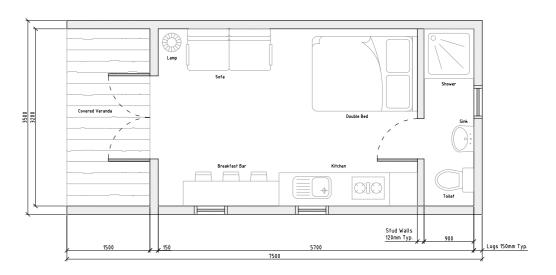

**MODEL A** 

**The Wensum** 

Perfect for a couple's get away from the humdrum of everyday life, The Wensum stays true to the roots of glamping. Your customers can freely explore and immerse in nature, knowing they'll be returning to this steadfast base, that can host all the amenities they could hope for.

## **Compact**

1.8m eaves Hinged internal door

#### Comfort

2.1m eaves Sliding internal door

#### **Deluxe**

2.4m eaves Sliding internal door Mezzanine