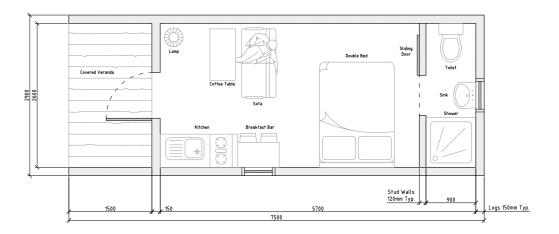

**MODEL A** 

**The Wensum** 

Perfect for a couple's get away from the humdrum of everyday life, The Wensum stays true to the roots of glamping. Your customers can freely explore and immerse in nature, knowing they'll be returning to this steadfast base, that can host all the amenities they could hope for.

## **Compact**

1.8m eaves Hinged internal door

#### Comfort

2.1m eaves Sliding internal door